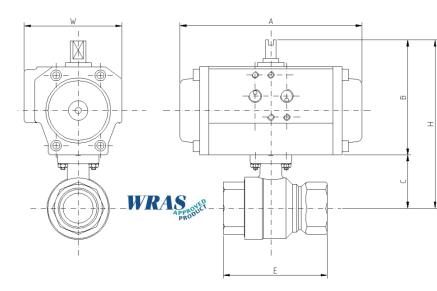

## **Technical Specifications and Key Dimensions:**

| Specifications:           |                                  |  |  |  |
|---------------------------|----------------------------------|--|--|--|
| Actuator housing:         | Hard anodised aluminium          |  |  |  |
| Actuator ATEX rating:     | ATEX II 2GD EExd                 |  |  |  |
| Actuator Temp rating:     | -20 +80C                         |  |  |  |
| Actuator pressure rating: | 8 bar Max                        |  |  |  |
| Valve Approval:           | WRAS approved for drinking water |  |  |  |
| Valve ends available:     | BSP Female                       |  |  |  |
| Size range:               | 1/2" to 2"                       |  |  |  |
| Valve temp limits:        | -20 to +95C                      |  |  |  |
| Valve pressure limits:    | 40 bar at ambient temperature    |  |  |  |

Don't forget your Switchboxes and / or Solenoid valve accessories.

| _        |       | Double Acting |       | Single Acting |       |
|----------|-------|---------------|-------|---------------|-------|
|          | Size  | E             | н     | E             | Н     |
| <u>_</u> | 1/2"  | 59            | 103   | 59            | 103   |
|          | 3/4"  | 69            | 109   | 69            | 109   |
|          | 1″    | 83            | 113   | 83            | 113   |
|          | 11/4" | 94            | 132   | 94            | 143   |
|          | 11/2" | 102           | 135   | 102           | 146   |
|          | 2″    | 124           | 142.5 | 124           | 153.5 |