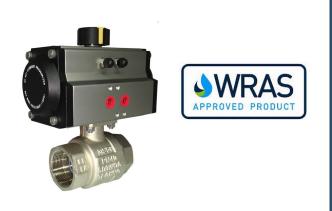

## WRAS Brass Ball Valve Pneumatic Actuated

| Main Features :-            |                              |  |  |  |
|-----------------------------|------------------------------|--|--|--|
| Full bore ball valve        | Available with single acting |  |  |  |
| Nickel plated               | Double acting actuator       |  |  |  |
| Suitable for drinking water | Switchbox                    |  |  |  |
| NBR seals                   | Solenoid                     |  |  |  |
| Female BSP ends             | Electro pneumatic positioner |  |  |  |
| 1/2" to 2" WRAS approved    | Assembled and Tested         |  |  |  |
| Direct Mount                | 8 bar rated                  |  |  |  |

#### Assembly Overview:-

A cost effective pneumatically operated brass ball valve available in double acting (air to open air to close) or single acting (failsafe, air to open spring to close). NBR seals make this valve suitable for use with oil based applications.